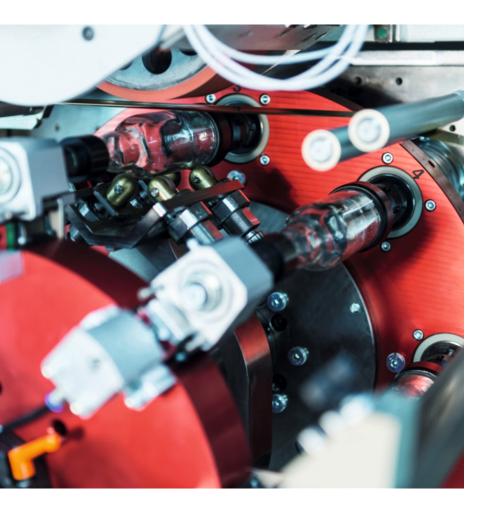

# DecoRoll MG

Achieving outstanding decoration solutions.

### **Application possibilities**

High precision hot stamping of perfume, liquor and beverage glass bottles and cream jars as well as heat transfer applications with foils.

#### **Main features**

- Highest hot stamping accuracy
- 1-2 foils/colors
- Roll-on as well as stroke stamping
- Inspection system for 100% quality control
- Compact design

## DecoRoll MG

DecoRoll MG80/MG120 Glass hot stamping machine for highest demands.