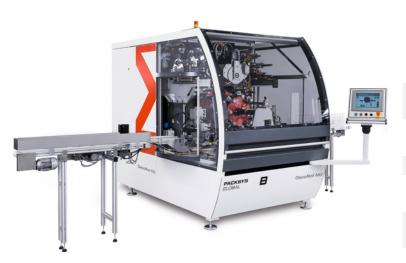

## DecoRoll MG

DecoRoll MG80/MG120 Glass hot stamping machine for highest demands.

#### **Technical data**

|                  | MG80                              | MG120       |
|------------------|-----------------------------------|-------------|
| Speed            | up to 40                          | up to 40    |
| (parts/minute)   |                                   |             |
| Cross section    | Ø 20 – 80                         | Ø 40 – 120  |
| (max. in mm)     |                                   |             |
| Part length (mm) | 40 – 150                          | 100 – 420   |
| Stamping range   | max. 90 mm                        | max. 190 mm |
| (at 360°)        |                                   |             |
| Foil roll        | inner-Ø 25.4 mm<br>outer-Ø 200 mm |             |