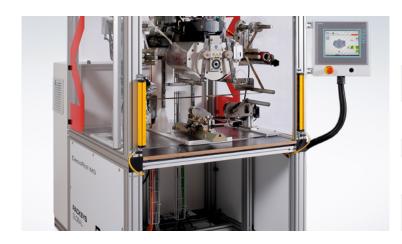

DecoRoll XG80S/XG120S Glass hot stamping machine (semiautomatic).

### **Technical data**

|                            | XG80S                             | XG120S      |
|----------------------------|-----------------------------------|-------------|
| Speed (parts/minute)       | depending on operation            |             |
| Cross section (max. in mm) | Ø 20 – 80                         | Ø 40 – 120  |
| Part length (mm)           | 40 – 150                          | 100 – 420   |
| Stamping range (at 360°)   | max. 90 mm                        | max. 190 mm |
| Foil roll                  | inner-Ø 25.4 mm<br>outer-Ø 200 mm |             |