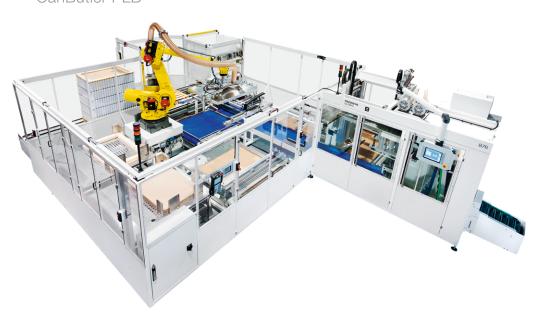

# CanButler PLB

# **Required space**

|     | Length                            | Width   | Height  |
|-----|-----------------------------------|---------|---------|
| PLB | 9000 mm including packing machine | 6800 mm | 2800 mm |
| VLP | 5000 mm                           | 5000 mm | 2800 mm |

### **Technical data CanButler**

| Capacity            | dependent on line speed up to   |
|---------------------|---------------------------------|
|                     | 250 cpm and packing orientation |
| Packing orientation | full layer and bundles          |
| Pallet dimensions   | 800 x 1200 / 1000 x 1200 mm     |
| Pallet height       | max. 2450 mm incl. pallet       |
| Pallet dispenser    | approx. 10 pieces               |