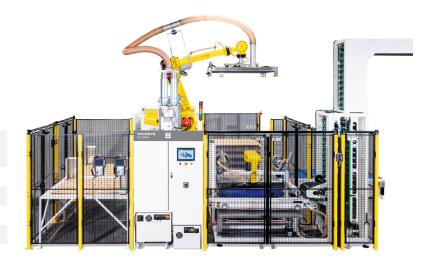

# CanButler VLP

# **Required space**

|     | Length                            | Width   | Height  |
|-----|-----------------------------------|---------|---------|
| PLB | 9000 mm including packing machine | 6800 mm | 2800 mm |
| VLP | 5000 mm                           | 5000 mm | 2800 mm |

### **Technical data CanButler**

| Capacity            | dependent on line speed up to   |
|---------------------|---------------------------------|
|                     | 250 cpm and packing orientation |
| Packing orientation | full layer and bundles          |
| Pallet dimensions   | 800 x 1200 / 1000 x 1200 mm     |
| Pallet height       | max. 2450 mm incl. pallet       |
| Pallet dispenser    | approx. 10 pieces               |