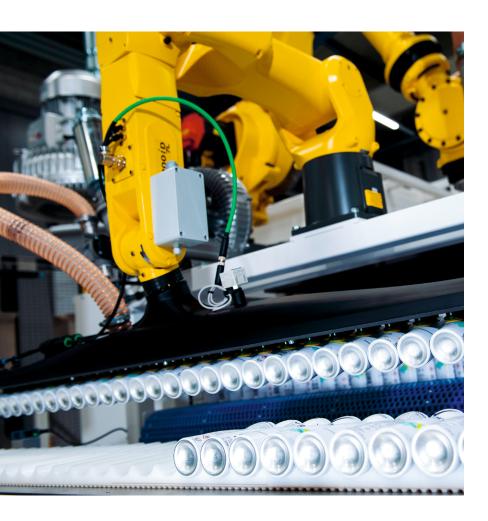

### **Experts in palletizing packing**

All shapes and sizes of unfilled cans can be palletized on the machines. Depending on the can design, PackSys Global advises how best to pallatize the cans or bottles with trays, plastic pads, foil or paper. The can palletizer is linked to the upstream machines like necking machine, post washer as well as PackSys Global machines. All palletizers cover an extensive application range. Built with high-quality components, the machines are equipped with their own control system including electric cabinets, and are therefore autonomous.

# Your Benefits

- Ideal for aerosol cans and bottles
- Optimal grouping of cans
- Simple and quick changeover of form sets (max. 20 minutes)
- Synchronous can transfer
- High production reliability and security
- Aerosol cans and bottles palletized in bundles or full-layer