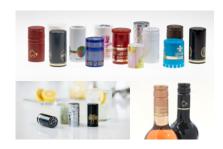

## Application possibilities

High precision roll-on hot stamping of cylindrical closures (Long Caps) made of plastic or aluminium