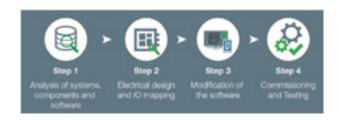

#### How the retrofit will be done?

To upgrade the system, the following steps are taken

To order the retrofit kit or get more information please contact our service centre