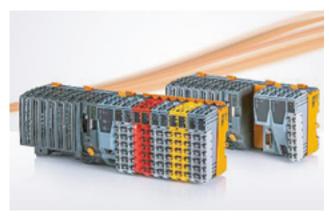

We at PackSys Global always strive to give our customers a smoother and seamless transition in such situations to ensure minimum disruption and impact. All our new machines have the control systems based on the new X20 series from B&R.

### Improved features of control system with X20

- The retrofit comes with enhanced features
- Compact design and easy wiring
- Easy hardware maintenance & servicing
- Improved user interface
- Possibility of remote troubleshooting
- Modern controls, faster and more efficient
- Safety control devices are part of the PLC
- Miniaturization leading to lesser power consumption

B&R X20 (New)

PSS /2023/JAN/EN