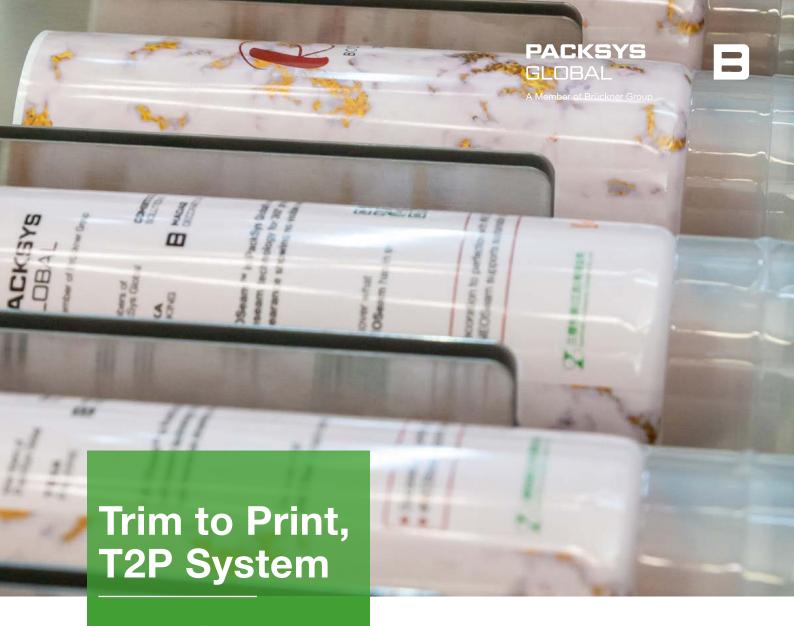

## Demand for best tube quality

Customer quality requirements are constantly increasing. Having a perfect print passage on the tubes seam area is here key for a perfect viusal appearance.

# The effect of the Trim to Print

The standard web guide system controls the web position according to the web edge. Due to variations of the lateral print position in respect to the web edge the web might not get trimmed where it should. To overcome this, the operator has adjust the web position from roll to roll or even on the same roll. Here the Trim2Print system offers the possibility to enhance the process with automatic adjusting the web position according features on the print.