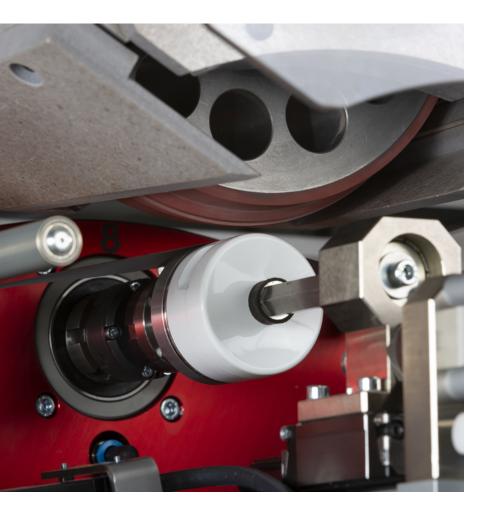

#### **Application possibilities**

High precision roll-on hot stamping of cylindrical and non-circular plastic parts

#### Main features

- Highest hot stamping accuracy
- 1-2 foils/colours
- Foil tension control
- Inspection system for 100% quality control
- Compact design