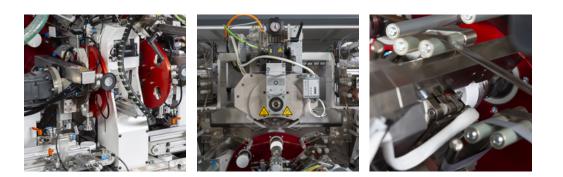

#### Main features

- Highest hot stamping accuracy
- 1-2 foils/colours
- Foil tension control
- Inspection system for 100% quality control
- Compact design

## Your benefit

- Simple and quick change-over from one product to another
- Side and top hot stamping as well as top embossing in one process
- High availability and reliability
- Fully automatic operation
- Low operating costs