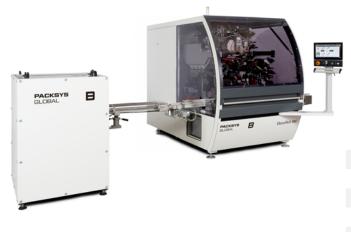

# DecoRoll MC

Hot Stamping Machine for outstanding performance.

### **Technical data**

| Output         | up to 80 parts/minute |
|----------------|-----------------------|
| Part-Ø         | 20 – 40 mm            |
| Part length    | 20 – 60 mm            |
| Stamping width | up to 60mm on 360°    |
| Foil roll      | inner-ø 25.4 mm       |
|                | outer-ø 200 mm        |