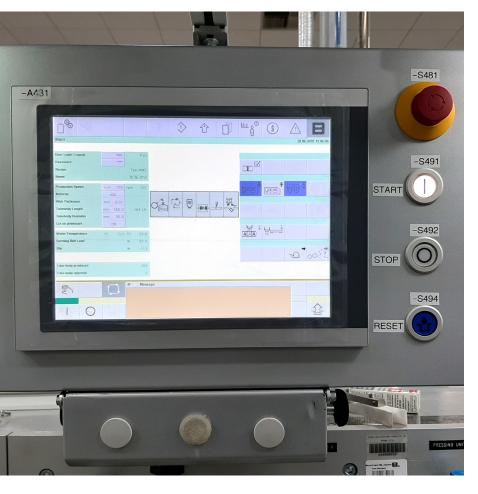

#### Our readiness, your advantage

and development at PackSys Global equips our customers with smarter solutions, to better meet their present and future needs.

We present to you upgrade from conventional HMI screens PP320 and PP420 (both obsolete) to Panel PC 2100.This combines display and PC unit into a single compact device. It offers more compact, modular, and graphically enriching interface for your machines.

# Conversion of HMI screen to Panel PC