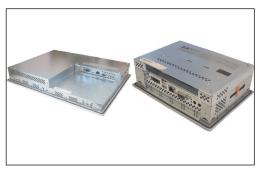

#### Our readiness, your advantage

and development at PackSys Global equips our customers with smarter solutions, to better meet their present and future needs.

We present to you upgrade from conventional HMI screens PP320 and PP420 (both obsolete) to Panel PC 2100.This combines display and PC unit into a single compact device. It offers more compact, modular, and graphically enriching interface for your machines.

#### Improved features with PPC2100

- Compact design and easy wiring
- Improved user interface
- Fanless cooling leading to long usage life and high system reliability
- Projected capacitive multi-touch screen
- Anti-glare glass
- Scratch-resistant surface
- Easy to clean
- Gloved operation possible
- Easy hardware maintenance & servicing
- Possibility of remote troubleshooting