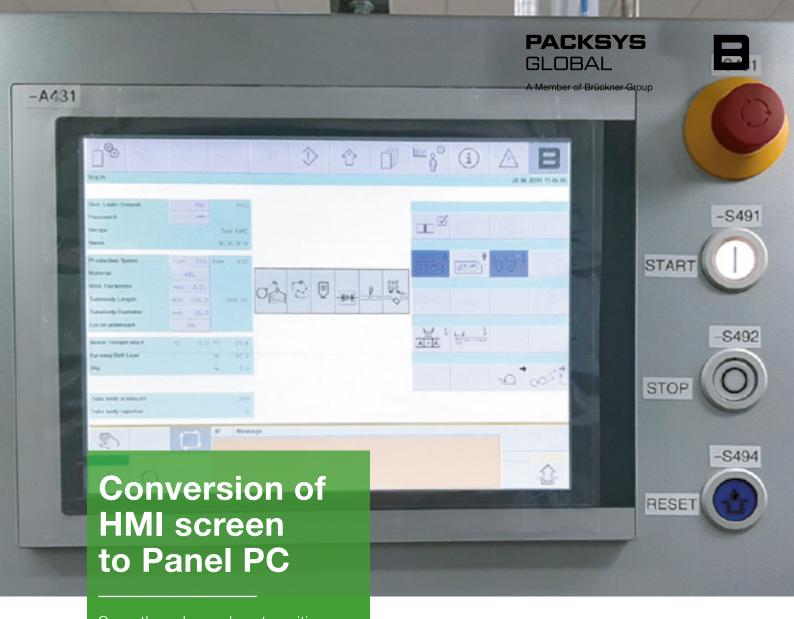

# Conversion of HMI screen to Panel PC

HMI PP420 (Obsolete)

Panel PC 2100

PSS /2023/JAN/EN